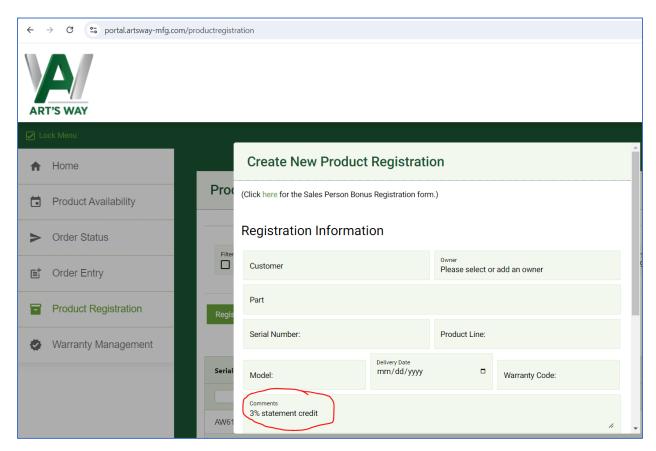

# **Dealer Inventory Retail Support**

During phase 1 of our early order program, we are offering a 3% statement credit to help dealers with existing inventory sell through their stock.

Request a 3% statement credit when you warranty register your unit. Unit must be retailed between September 23, 2024 and November 1, 2024 and warranty registered within 30 days of retail sale. Retail sales completed prior to September 23, 2024 do not qualify for this offer. Orders placed after September 22, 2024 do not qualify for this offer.

To claim this offer, simply reference "3% statement credit" in the comments section of the product registration form on the dealer portal. Program qualification will be confirmed and statement credit will be issued within 2 weeks of warranty registration.