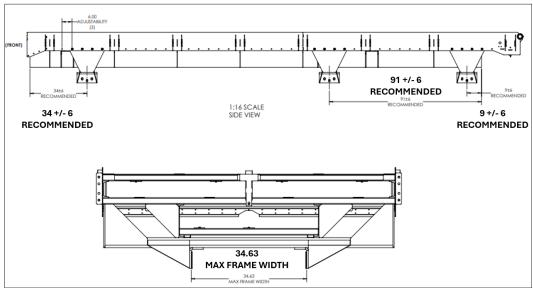

Order saddle kit part number 711110 for 20' and shorter boxes; 711111 for 24' boxes.

## Installed frame view of saddle kit 711111 for 24' boxes.

| All Dimensions are guidelines. Consult truck dealer for actual fitment. |    |    |            |    |     |     |
|-------------------------------------------------------------------------|----|----|------------|----|-----|-----|
| All Dimensions are in inches unless noted.                              |    |    |            |    |     |     |
|                                                                         |    |    | +/- 6"     |    |     |     |
|                                                                         |    |    | adjustable |    |     |     |
| Machine config                                                          | Α  | В  | С          | D  | E   | F   |
| Combo 24                                                                | 24 | 34 | 228        | 34 | 216 | 107 |
| Front 20                                                                | 24 | 28 | 151        | 64 | 192 | 83  |
| Rear 20                                                                 | 12 | 28 | 151        | 64 | 192 | 83  |
| Combo 20                                                                | 24 | 28 | 151        | 64 | 192 | 83  |
| Front 18                                                                | 24 | 28 | 127        | 64 | 192 | 76  |
| Rear 18                                                                 | 12 | 28 | 127        | 64 | 192 | 76  |
| Combo 18                                                                | 24 | 28 | 127        | 64 | 192 | 76  |
| Front 16                                                                | 24 | 28 | 103        | 64 | 175 | 69  |