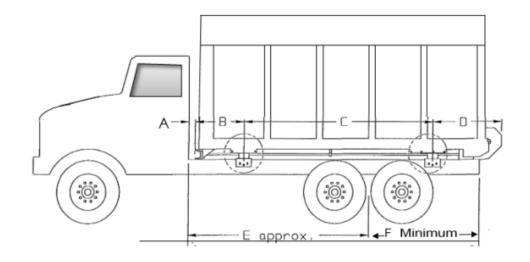

## Installed frame view of saddle kit 711111 for 24' boxes.

| All Dimensions are guidelines. Consult truck dealer for actual fitment. |    |    |            |    |     |     |
|-------------------------------------------------------------------------|----|----|------------|----|-----|-----|
| All Dimensions are in inches unless noted.                              |    |    |            |    |     |     |
|                                                                         |    |    | +/- 6"     |    |     |     |
|                                                                         |    |    | adjustable |    |     |     |
| Machine config                                                          | Α  | В  | С          | D  | E   | F   |
| Combo 24                                                                | 24 | 34 | 228        | 34 | 216 | 107 |
| Front 20                                                                | 24 | 28 | 151        | 64 | 192 | 83  |
| Rear 20                                                                 | 12 | 28 | 151        | 64 | 192 | 83  |
| Combo 20                                                                | 24 | 28 | 151        | 64 | 192 | 83  |
| Front 18                                                                | 24 | 28 | 127        | 64 | 192 | 76  |
| Rear 18                                                                 | 12 | 28 | 127        | 64 | 192 | 76  |
| Combo 18                                                                | 24 | 28 | 127        | 64 | 192 | 76  |
| Front 16                                                                | 24 | 28 | 103        | 64 | 175 | 69  |