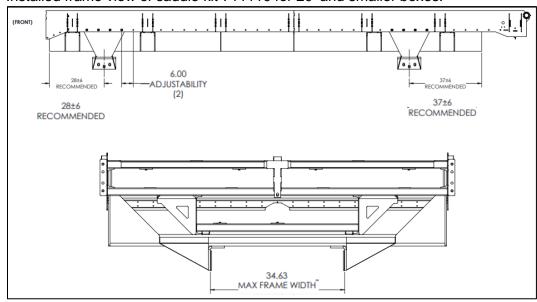

Order saddle kit part number 711110 for 20' and shorter boxes; 711111 for 24' boxes.

## Installed frame view of saddle kit 711110 for 20' and smaller boxes.