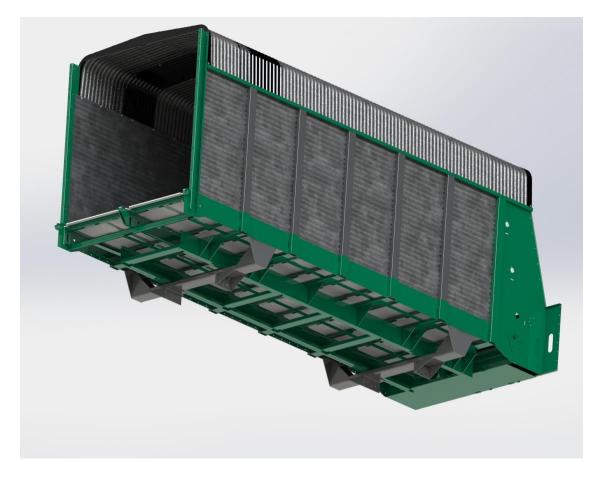

8 | 151        | 64 | 192 | 83  |
| Rear 20                                                                 | 12 | 28 | 151        | 64 | 192 | 83  |
| Combo 20                                                                | 24 | 28 | 151        | 64 | 192 | 83  |
| Front 18                                                                | 24 | 28 | 127        | 64 | 192 | 76  |
| Rear 18                                                                 | 12 | 28 | 127        | 64 | 192 | 76  |
| Combo 18                                                                | 24 | 28 | 127        | 64 | 192 | 76  |
| Front 16                                                                | 24 | 28 | 103        | 64 | 175 | 69  |





Rendering of truck mount saddles installed on a 2100 series box